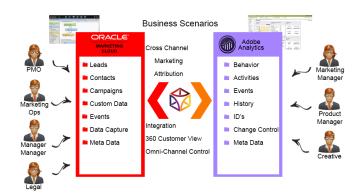

Common Scenarios:

• Cross channel marketing with Adobe SiteCatalyst® with multiple marketing automation systems including Oracle Eloqua® and Oracle Responsys®

• Deeper customer experience management across their entire life cycle

• Increase content velocity and utilization by linking what works with the right audience

- Increase conversion rates with testing
- Cross channel attribution
- Get a complete 360 degree view of the
- customer and how they interact with you
- Find more and better customers

# Adobe SiteCatalyst® and Oracle Marketing Cloud Integration

Put it Forward® enables the rapid connection and collaboration of business systems through on demand technology.

Designed for the marketing analyst, evangelist or operations specialist, Put it Forward's® "No Code" graphical experience accelerates and simplifies the ability to work with data.

Extend beyond connecting into operations governance, data quality and customer life cycle management. All within the same

Pre-Built Connections from Put it Forward® enable Oracle Marketing Cloud users to rapidly connect to other systems such as Cvent® Adobe®, Salesforce®, SAP®, Microsoft Dynamics®, Netsuite® and many more. Helping improve operations, increase data quality and minimize IT costs while enabling their goal of having a deeper more meaningful customer experience.